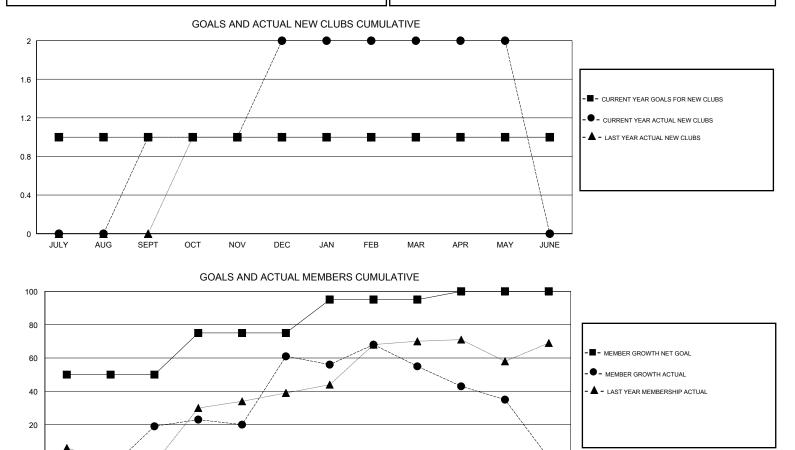

## GMT: TERESA MANN

| GMT: TERESA MANN LOCAT |               |           |               | ION THAILAND          |                           |                         | GMT CA                                             |
|------------------------|---------------|-----------|---------------|-----------------------|---------------------------|-------------------------|----------------------------------------------------|
| Clubs                  |               |           |               | Members               |                           |                         |                                                    |
| RESULTS FOR 2017-2018  |               |           |               | RESULTS FOR 2017-2018 |                           |                         |                                                    |
| QUARTER                | NEW CLUB GOAL | NEW CLUBS | DROPPED CLUBS | QUARTER               | MEMBER GROWTH NET<br>GOAL | MEMBER GROWTH<br>ACTUAL | DROPPED<br>MEMBERS ACTUAL<br>(including transfers) |
| JULY/AUG/SEPT          | 1             | 1         | 0             | JULY/AUG/SEPT         | 50                        | 55                      | 34                                                 |
| OCT/NOV/DEC            | 0             | 1         | 0             | OCT/NOV/DEC           | 25                        | 62                      | 18                                                 |
| JAN/FEB/MAR            | 0             | 0         | 0             | JAN/FEB/MAR           | 20                        | 20                      | 24                                                 |
| APR/MAY/JUNE           | 0             | 0         | 0             | APR/MAY/JUNE          | 5                         | 8                       | 27                                                 |